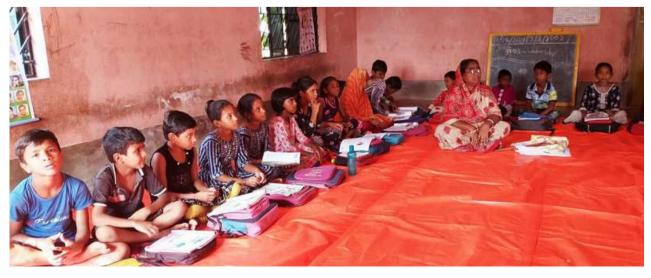

# "Empowering rural West Bengal through education for underprivileged children."

In 1999, the Asha Bhavan Centre, a key social welfare organization, launched its mission to support and rehabilitate distressed individuals in rural West Bengal, with a particular focus on marginalized communities and individuals with disabilities. Inspired by this mission, founder Smt. Sukeshi Barui envisioned an initiative to establish free primary schools for underprivileged children in remote areas.

This dream came to fruition in 2002 when philanthropist and author Mr. Dominique Lapierre recognized the Centre's work and generously funded the creation of ten pre-primary and primary schools across West Bengal. Known as Bodhoday Vidyamandir, these schools have been providing education to disadvantaged children in various districts, from Cooch Behar in the north to Laxmikantapur in the south.

Despite facing significant challenges, including flooding and damage from natural disasters like cyclones, the Dominique Lapierre school project has continued its important work. Guided by dedicated teachers, it currently serves 1,483 students, remaining committed to its mission of "Education for all children" throughout its 25 years of operation.