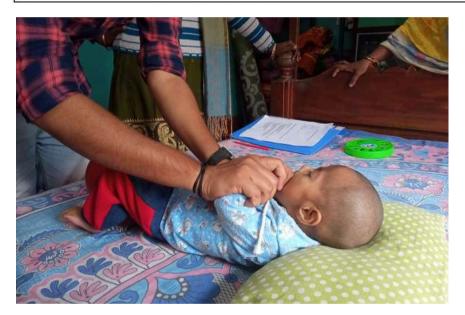

# Learning through Everyday Activities with Parents of Infants with Cerebral Palsy, (LEAP-CP) early detection and intervention program

Project LEAP CP, launched in March 2021 in Howrah district, reaches 1.2 million people across 342 villages in six blocks, focusing on early intervention for infants at high risk of cerebral palsy. The project emphasizes a community-based, parent-delivered care model and assesses its impact on caregiver mental health. By detecting high-risk infants within their first year, the initiative aims to optimize treatment outcomes. It also promotes capacity building of government community health workers, community awareness and supports maternal mental well-being.

The intervention uses a family-centered approach, focusing on goal-directed tasks, home-based care, active motor learning, and creating supportive home environments. Parent coaching principles are applied to empower caregivers, making them active participants in their child's development.

Community Disability Workers (CDWs) play a key role in identifying high-risk infants, sensitizing government health workers to facilitate early detection. Assessments, validated by a Quality Controller, determine the eligibility for enrollment in the program. CDWs conduct home visits every two weeks, following the LEAP CP guidance book. Weekly training sessions ensure the program's fidelity and quality of care.