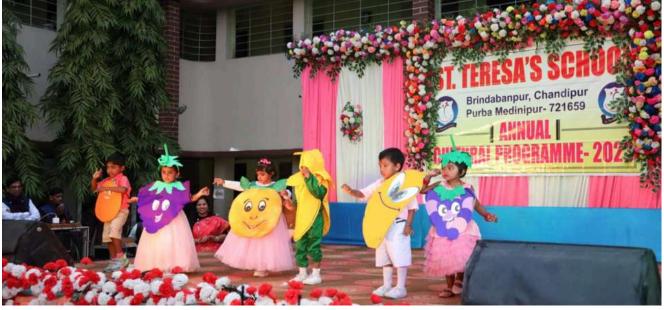

**Bodhoday Vidyamandir** 

# "Empowering rural West Bengal through education for underprivileged children."

In 1999, the Asha Bhavan Centre, a key social welfare organization, launched its mission to support and rehabilitate distressed individuals in rural West Bengal, with a particular focus on marginalized communities and individuals with disabilities. Inspired by this mission, founder Smt. Sukeshi Barui envisioned an initiative to establish free primary schools for underprivileged children in remote areas.

This dream came to fruition in 2002 when philanthropist and author Mr. Dominique Lapierre recognized the Centre's work and generously funded the creation of ten pre-primary and primary schools across West Bengal. Known as Bodhoday Vidyamandir, these schools have been providing education to disadvantaged children in various districts, from Cooch Behar in the north to Laxmikantapur in the south.

Despite facing significant challenges, including flooding and damage from natural disasters like cyclones, the Dominique Lapierre school project has continued its important work. Guided by dedicated teachers, it currently serves 1,483 students, remaining committed to its mission of "Education for all children" throughout its 25 years of operation.