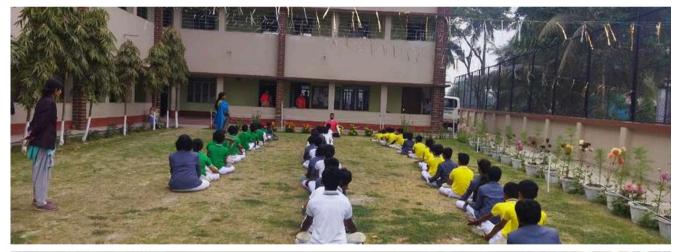

## **Community-Based Rehabilitation (CBR)**

Performance goals are a good way to monitor and measure progress.

Community-Based Rehabilitation (CBR) is designed to empower individuals with disabilities, facilitating their full integration into society. Asha Bhavan Centre's CBR program, which began in the late 1990s, not only addresses the needs of those with disabilities but also contributes to overall community development. Operating in remote villages throughout West Bengal, the initiative supports marginalized individuals by focusing on disability-related challenges while also improving access to healthcare, education, and employment opportunities.

Over 25 years, Asha Bhavan Centre has successfully evolved to meet the diverse needs of individuals with disabilities, promoting their inclusion and empowerment within the community.