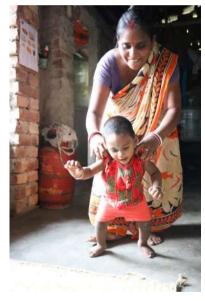

Mariya Khatun, born on November 29, 2015, was initially diagnosed with Cerebral Palsy at one year old. At birth, she weighed just 1.25 kg and had a bluish tint, with developmental concerns evident early on. By the time she was 1 year and 7 months, her family sought help at Asha Bhavan Centre under the DISHA Project. Mariya faced significant challenges, including difficulty in standing, walking, and basic cognitive skills.

After receiving targeted therapy and support, Mariya has shown remarkable progress. She can now stand and walk with an AFO, write letters and numbers, perform simple math, and manage daily activities with partial independence. Mariya attends a regular school near her home, participates in cultural programs, and communicates effectively. Her family, along with the community, is thrilled with her achievements and optimistic about her future. They are grateful for the guidance and support from Asha Bhavan Centre, which continues to monitor her development.