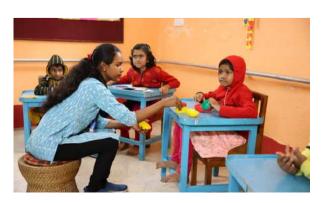

## "Empowering Girls with Special Needs through Comprehensive Care and Rehabilitation."

Asha Bhavan Centre manages specialized Child Care Institutions, Children's Homes, designed to support Girls with Special Needs (CWSN). These facilities offer care and protection for children who are abandoned, surrendered, trafficked, orphaned, or from families unable to provide adequate care. The homes are situated in Kathila within the Howrah District and Keoradanga in the South 24 Parganas District, and they operate in accordance with the Mission Vatsalya Scheme guidelines. Both homes are officially registered under The Juvenile Justice (Care & Protection of Children) Act, 2015.

The Kathila Children's Home is equipped to accommodate up to 300 girls with disabilities, while the Keoradanga Children's Home has space for 100 girls. This initiative is a collaborative effort between the Government of India and various civil society organizations. Its main goal is to deliver comprehensive rehabilitation services tailored to the individual needs of these children. Services provided include Special Education, Formal and Non-Formal Education, Speech Therapy, Pre-Vocational and Vocational Training, Counseling, Behavioral Management, Physiotherapy, Occupational Therapy, and Medical Care. Recreational activities are also a key component, featuring Dance, Music, Yoga, as well as indoor and outdoor games. Additionally, children receive artificial aids and appliances to enhance their daily living and mobility.