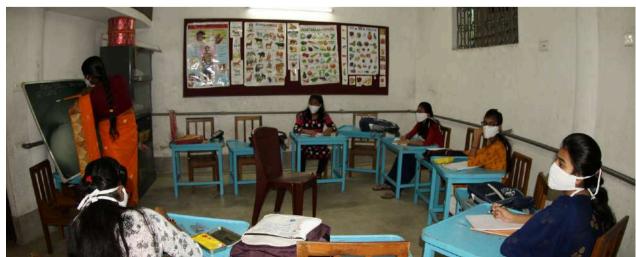

**Bodhoday Vidyamandir** 

# "Empowering rural West Bengal through education for underprivileged children."

In 1999, the Asha Bhavan Centre, a key social welfare organization, launched its mission to support and rehabilitate distressed individuals in rural West Bengal, with a particular focus on marginalized communities and individuals with disabilities. Inspired by this mission, founder Smt. Sukeshi Barui envisioned an initiative to establish free primary schools for underprivileged children in remote areas.

This dream came to fruition in 2002 when philanthropist and author Mr. Dominique Lapierre recognized the Centre's work and generously funded the creation of ten pre-primary and primary schools across West Bengal. Known as Bodhoday Vidyamandir, these schools have been providing education to disadvantaged children in various districts, from Cooch Behar in the north to Laxmikantapur in the south.

Despite facing significant challenges, including flooding and damage from natural disasters like cyclones, the Dominique Lapierre school project has continued its important work. Guided by dedicated teachers, it currently serves 1,483 students, remaining committed to its mission of "Education for all children" throughout its 25 years of operation.