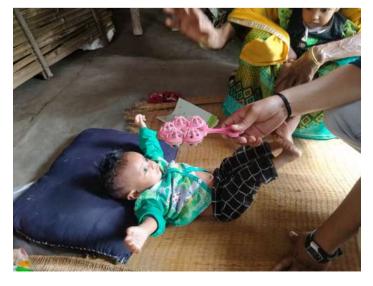

Mariya Khatun, born on November 29, 2015, was initially diagnosed with Cerebral Palsy at one year old. At birth, she weighed just 1.25 kg and had a bluish tint, with developmental concerns evident early on. By the time she was 1 year and 7 months, her family sought help at Asha Bhavan Centre under the DISHA Project. Mariya faced significant challenges, including difficulty in standing, walking, and basic cognitive skills.

After receiving targeted therapy and support, Mariya has shown remarkable progress. She can now stand and walk with an AFO, write letters and numbers, perform simple math, and manage daily activities with partial independence. Mariya attends a regular school near her home, participates in cultural programs, and communicates effectively. Her family, along with the community, is thrilled with her achievements and optimistic about her future. They are grateful for the guidance and support from Asha Bhavan Centre, which continues to monitor her development.