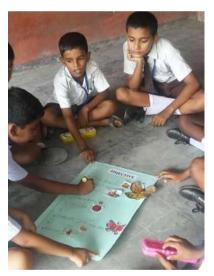

### Performance goals are a good way to monitor and measure progress.

The DISHA Project is a vital initiative designed to provide early intervention and school readiness support to children aged 0-10 with disabilities, in line with the National Trust Act. DISHA centers offer essential services, including specialized therapies, training, and family support, all tailored to meet the unique needs of these children. The center currently provides day-care facilities for 26 children with disabilities, 23 of whom come from economically weaker sections. The project's goal is to empower these children, ensuring they are prepared for school while promoting inclusivity and accessibility, regardless of economic background.