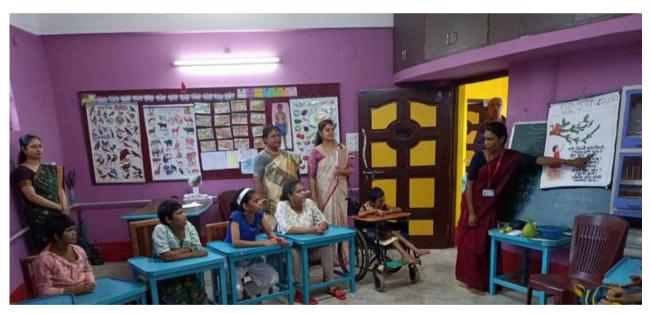

## SPECIAL SCHOOL FOR THE CHILDREN WITH DISABILITIES

"Empowering Every Ability with Personalized, Holistic Education."

We run a specialized school for children with Intellectual Disabilities (ID), supported by the DDRS scheme, and also offer a comprehensive special education program for children with diverse disabilities. This program, funded by Association ADL, Switzerland, serves 100 children with Hearing Impairments (HI) and Locomotor disabilities.

Our team, consisting of dedicated RCI-qualified special educators and compassionate caregivers, is committed to providing personalized education tailored to each child's unique needs. We adapt a standardized curriculum to align with the cognitive and grade levels of our students, ensuring it meets their specific requirements.

Our focus is on holistic development, striving to help each child reach their full potential. Regular progress monitoring and evaluation are integral to our approach, guiding these children towards achieving meaningful milestones in their educational journey.