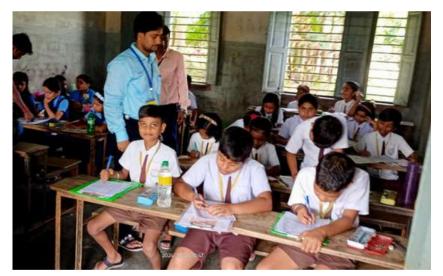

Asha Bhavan Centre operates a Special School under the Deendayal Disabled Rehabilitation Scheme, supporting 60 children with disabilities, funded by the Ministry of Social Justice and Empowerment, Government of India. The school is staffed by qualified teachers and therapists dedicated to the cognitive, physical, social, and emotional development of each student. With a tailored curriculum addressing academic, physical, and vocational needs, the school prepares students for future opportunities. Emphasizing a structured and supportive environment, the school fosters confidence and personal growth, ensuring every child receives the support needed to reach their potential and integrate into society successfully.

### Class wise student Strength of Special School under DDRS

| Class           | Boys | Girls | Total |
|-----------------|------|-------|-------|
| Care Group      | 02   | 10    | 12    |
| Pre primary     | 03   | 01    | 04    |
| Primary I       | 08   | 03    | 11    |
| Primary II      | 08   | 06    | 14    |
| Secondary       | 03   | 07    | 10    |
| Prevocational I | 01   | 06    | 07    |
| Prevocational I | 00   | 02    | 02    |
| Total           | 25   | 35    | 60    |