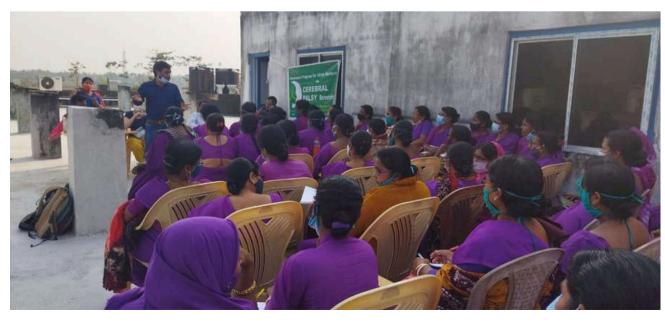

# Learning through Everyday Activities with Parents of Infants with Cerebral Palsy, (LEAP-CP) early detection and intervention program

Project LEAP CP, launched in March 2021 in Howrah district, reaches 1.2 million people across 342 villages in six blocks, focusing on early intervention for infants at high risk of cerebral palsy. The project emphasizes a community-based, parent-delivered care model and assesses its impact on caregiver mental health. By detecting high-risk infants within their first year, the initiative aims to optimize treatment outcomes. It also promotes capacity building of government community health workers, community awareness and supports maternal mental well-being.